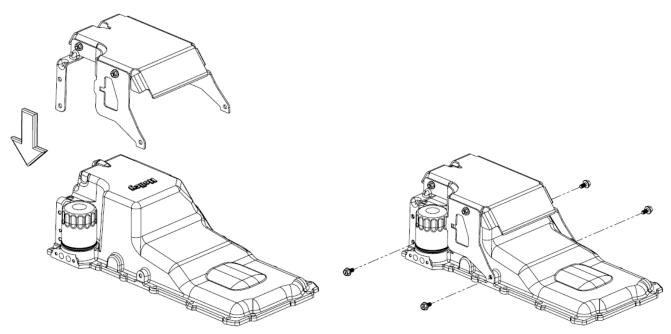

## **INSTALLATION:**

1. Pre-assemble main shield components. Tighten fasteners down completely, ensuring that the head of the carriage bolt is flat against the sheet metal. Then, loosen nuts 1 turn.

2. Bolt the shield assembly onto oil pan using the M8 x 16 Flange Head Bolts, leaving them finger tight.

**NOTE:** Starting with the bolts and then the nuts. Torque fasteners to 18 ft./lbs

3. Install oil filter guard by first installing the carriage bolt and nut to the cover. Leaving them loose, slide the carriage bolt shoulder into the slot on the pan guard and then install the M8 x 20 bolt in the rear mounting hole.

NOTE: Starting with the bolt, torque fasteners to 18 ft./lbs