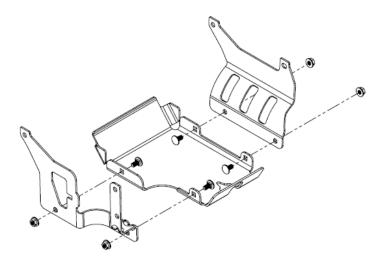

### **Bill of Materials:**

| Item | QTY | Description                        | Application                     |
|------|-----|------------------------------------|---------------------------------|
|      | 1   | Rock Shield                        | Bottom                          |
|      | 1   | Rock Shield                        | Passenger Side                  |
|      | 1   | Rock Shield                        | Driver Side                     |
|      | 1   | Rock Shield                        | Filter Cover                    |
|      | 5   | Carriage Bolt<br>M8 x 1.25 x 16    | Bottom Shield/<br>Filter Shield |
|      | 5   | Hex Flange Nut<br>M8 x1.25         | Bottom Shield/<br>Filter Shield |
|      | 4   | Flange Head Bolt<br>M8 x 1.25 x 16 | Side Shields                    |
| Canc | 1   | Flange Head Bolt<br>M8 x 1.25 x 20 | Filter Shield                   |