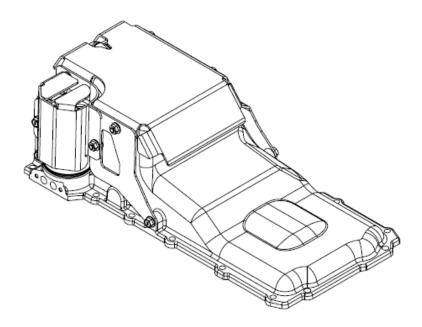

#### **Application Notes:**

The 302-35 Off-Road Rock Shield works with P/N 302-4, 302-4BK, 302-24, & 302-24BK oil pans.

### **Bill of Materials:**

| Item | QTY | Description                        | Application                     |
|------|-----|------------------------------------|---------------------------------|
|      | 1   | Rock Shield                        | Bottom                          |
|      | 1   | Rock Shield                        | Passenger Side                  |
|      | 1   | Rock Shield                        | Driver Side                     |
|      | 1   | Rock Shield                        | Filter Cover                    |
|      | 5   | Carriage Bolt<br>M8 x 1.25 x 16    | Bottom Shield/<br>Filter Shield |
|      | 5   | Hex Flange Nut<br>M8 x1.25         | Bottom Shield/<br>Filter Shield |
|      | 4   | Flange Head Bolt<br>M8 x 1.25 x 16 | Side Shields                    |
| Canc | 1   | Flange Head Bolt<br>M8 x 1.25 x 20 | Filter Shield                   |