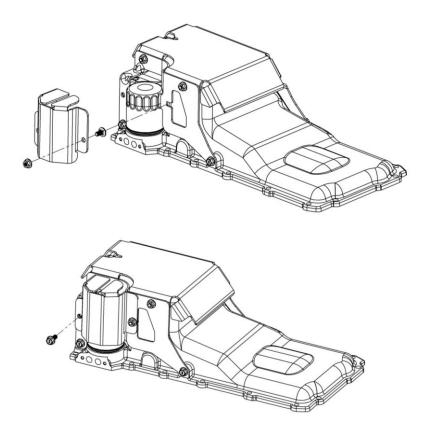

## **INSTALLATION:**

1. Pre-assemble main shield components. Tighten fasteners down completely, ensuring that the head of the carriage bolt is flat against the sheet metal. Then, loosen nuts 1 turn.

2. Bolt the shield assembly onto oil pan using the M8 x 16 Flange Head Bolts, leaving them finger tight.

**NOTE:** Starting with the bolts and then the nuts. Torque fasteners to 18 ft./lbs

3. Install oil filter guard by first installing the carriage bolt and nut to the cover. Leaving them loose, slide the carriage bolt shoulder into the slot on the pan guard and then install the M8 x 20 bolt in the rear mounting hole.

NOTE: Starting with the bolt, torque fasteners to 18 ft./lbs