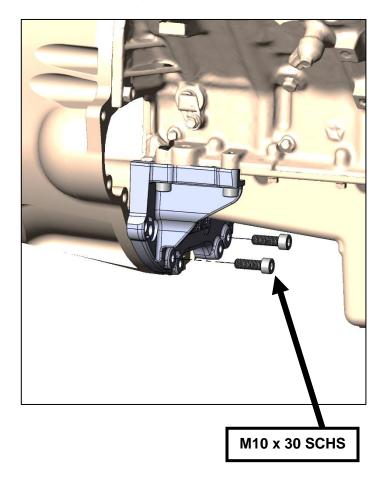

### **INSTALLATION:**

- 1. Position the structural dust cover in the vehicle.
- 2. Install all four bolts retaining the structural dust cover to the engine hand tight.
- 3. Install the two cover-to-transmission bolts hand tight.
- 4. Tighten the structural dust cover-to-transmission bolts to 80 in./lbs.
- 5. Tighten the structural dust cover-to-engine block bolts to 80 in./lbs.
- 6. Retighten the structural dust cover-to-transmission bolts to 40 ft./lbs.
- 7. Retighten the structural dust cover-to-engine block bolts to 40 ft./lbs.
- 8. Lower the transmission onto the crossmember and remove the jack.