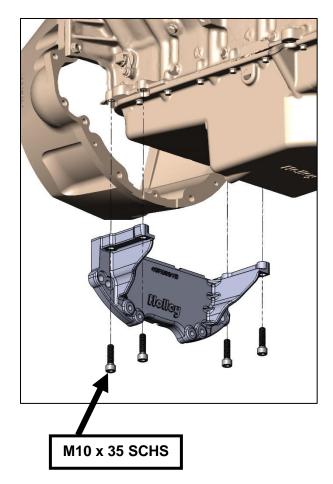

### **INSTALLATION:**

- 1. Position the structural dust cover in the vehicle.
- 2. Install all four bolts retaining the structural dust cover to the engine hand tight.
- 3. Install the two cover-to-transmission bolts hand tight.
- 4. Tighten the structural dust cover-to-transmission bolts to 80 in./lbs.
- 5. Tighten the structural dust cover-to-engine block bolts to 80 in./lbs.
- 6. Retighten the structural dust cover-to-transmission bolts to 40 ft./lbs.
- 7. Retighten the structural dust cover-to-engine block bolts to 40 ft./lbs.
- 8. Lower the transmission onto the crossmember and remove the jack.